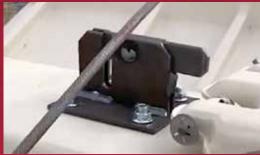

## HUTCH LATCH

- Winner of the 2020 World Ag Expo Top 10 Products
- Secures hutches, reduces stress and ensures safety of calves
- Hinged latch allows for quick set or release of the cable

## Keep your calves and hutches secure and safe!

The Hutch Latch offers an innovative safety feature to secure calf hutches, reduce stress, and ensure the safety of calves. The Hutch Latch is securely attached to the top of each hutch with a backing plate, four carriage bolts, and flange nuts. A steel wire rope runs the length of the row of hutches and is locked in place by The Hutch Latch. A simple release lever allows easy removal of the cable, but this lever also securely locks in position so that the cable will not be released during inclement weather.