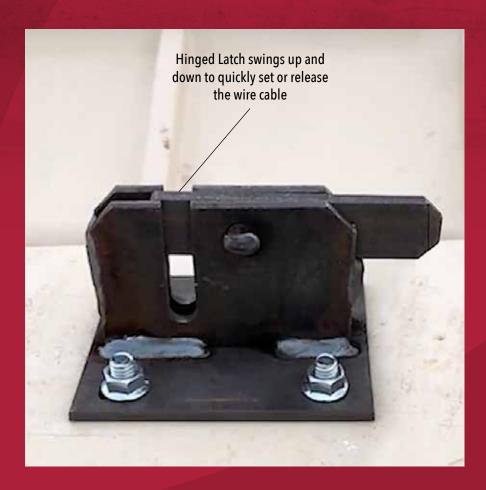

## HUTCH LATCH

- Winner of the 2020 World Ag Expo Top 10 Products
- Secures hutches, reduces stress and ensures safety of calves
- Hinged latch allows for quick set or release of the cable

## Keep your calves and hutches secure and safe!

The Hutch Latch offers an innovative safety feature to secure calf hutches, reduce stress, and ensure the safety of calves. The Hutch Latch is securely attached to the top of each hutch with a backing plate, four carriage bolts, and flange nuts. A steel wire rope runs the length of the row of hutches and is locked in place by The Hutch Latch. A simple release lever allows easy removal of the cable, but this lever also securely locks in position so that the cable will not be released during inclement weather.